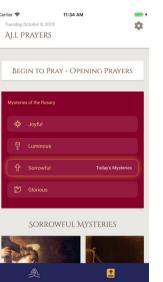

## **APOSTOLI VIAE**

The Apostoli Viae Cenacle is a place where Apostoli Viae members can meet, chat, encourage one another, engage in formation, and discuss matters of importance.

#### ApostoliViae.org

We defined and implemented their mobile product strategy, UX design, and developed iOS and Android apps from scratch (using React Native).