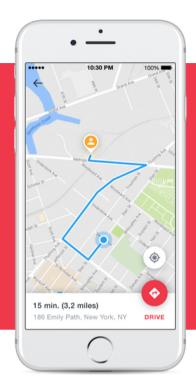

#### CentralReach.com

We delivered a full range of services. We consulted on mobile product strategy, analyzed the UX, created the UI and UX, and developed iOS and Android apps from scratch (using Xamarin).