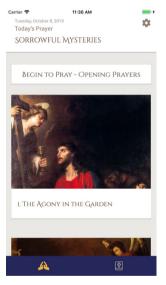

## **APOSTOLI VIAE**

The Apostoli Viae Cenacle is a place where Apostoli Viae members can meet, chat, encourage one another, engage in formation, and discuss matters of importance.

#### ApostoliViae.org

We defined and implemented their mobile product strategy, UX design, and developed iOS and Android apps from scratch (using React Native).