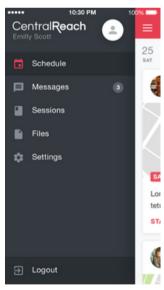

#### CentralReach.com

We delivered a full range of services. We consulted on mobile product strategy, analyzed the UX, created the UI and UX, and developed iOS and Android apps from scratch (using Xamarin).