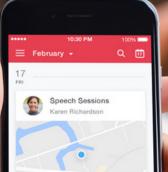

## **CENTRALREACH**

CentralReach is a US-based electronic health record (EHR) and practice management cloud software provider that offers a fully integrated online solution to help behavior analysts, speech therapists, occupational therapists and other therapy-based service providers care for people affected by autism, hearing loss, and other conditions.

#### CentralReach.com

We delivered a full range of services. We consulted on mobile product strategy, analyzed the UX, created the UI and UX, and developed iOS and Android apps from scratch (using Xamarin).