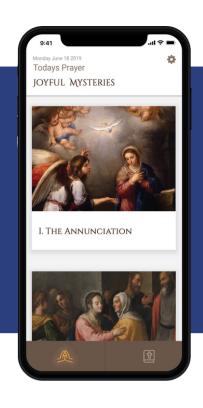

## **APOSTOLI VIAE**

The Apostoli Viae Cenacle is a place where Apostoli Viae members can meet, chat, encourage one another, engage in formation, and discuss matters of importance.

#### ApostoliViae.org

We defined and implemented their mobile product strategy, UX design, and developed iOS and Android apps from scratch (using React Native).