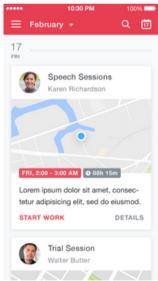

## **CENTRALREACH**

CentralReach is a US-based electronic health record (EHR) and practice management cloud software provider that offers a fully integrated online solution to help behavior analysts, speech therapists, occupational therapists and other therapy-based service providers care for people affected by autism, hearing loss, and other conditions.

#### CentralReach.com

We delivered a full range of services. We consulted on mobile product strategy, analyzed the UX, created the UI and UX, and developed iOS and Android apps from scratch (using Xamarin).