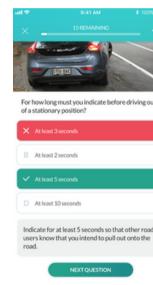

## **ZUTOBI LEARNING**

Getting your driver's license should be easy. That's why we have created an all-in-one app containing everything you need to ace the DMV Permit Test.

#### Zutobi.com

We delivered a full range of services. We consulted on mobile product strategy, analyzed the UX, created the UI and UX, and developed iOS and Android apps from scratch (built with React Native).