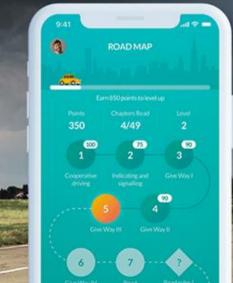

## **ZUTOBI LEARNING**

Getting your driver's license should be easy. That's why we have created an all-in-one app containing everything you need to ace the DMV Permit Test.

#### Zutobi.com

We delivered a full range of services. We consulted on mobile product strategy, analyzed the UX, created the UI and UX, and developed iOS and Android apps from scratch (built with React Native).